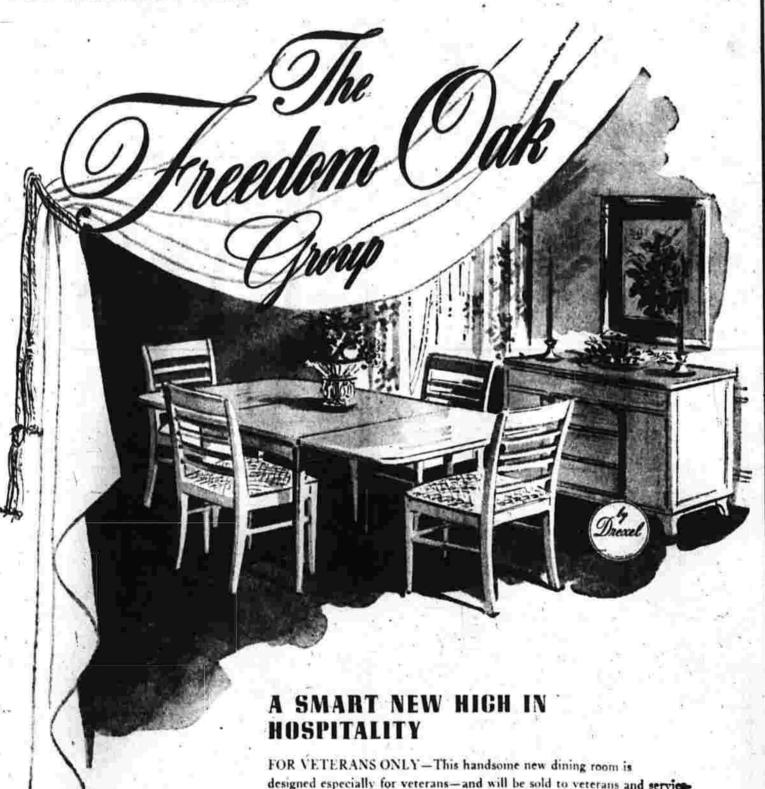

of Manchester

### FOR VETERANS ONLY

of Manchester

designed especially for veterans-and will be sold to veterans and services men only! Credentials must be presented at time of purchase. FREEDOM OAK has everything young homemakers could desire. In styling it's a perfect complement to bright, modern interiors. Its workmanship by Drexel, famous furniture manufacturer, is the finest. And best of all, its price is scaled to fit the budgets of young American homemakers. See the Freedom Oak Group today!

Six pieces ... buffet, table and four chairs, 169.50, Be sure to bring your credentials!

the city will remember the pro-perty as the former Regan pro-Gibson, Martin Fagan, James Laidperty, being the residence of the law: citizenship, Alco Taylor, Fred-late Herbert J. Regan.